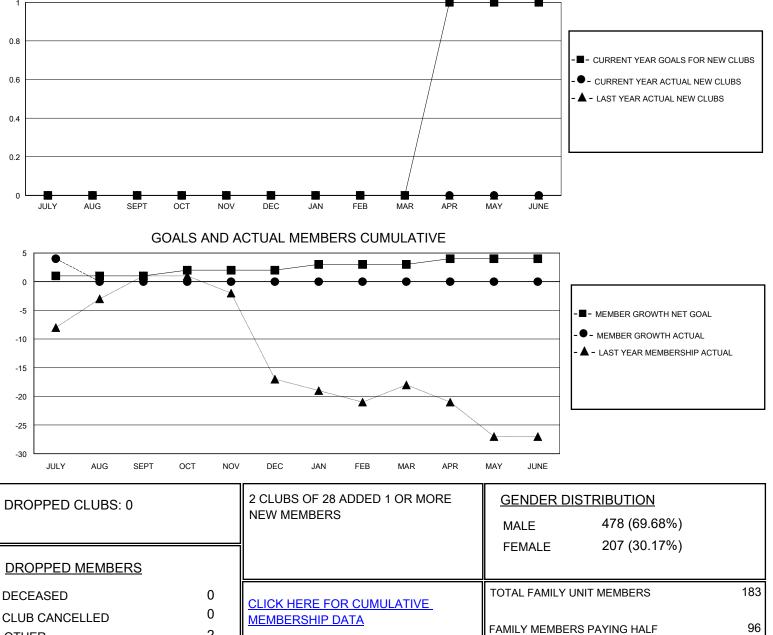

## District 14 E

Results as of: 7/31/2024

| GMT:                  | LOCATION PENNSYLVANIA |           |               |                       |                          |                         | GMT CA                                             |
|-----------------------|-----------------------|-----------|---------------|-----------------------|--------------------------|-------------------------|----------------------------------------------------|
| Clubs                 |                       |           |               | Members               |                          |                         |                                                    |
| RESULTS FOR 2024-2025 |                       |           |               | RESULTS FOR 2024-2025 |                          |                         |                                                    |
| QUARTER               | NEW CLUB GOAL         | NEW CLUBS | DROPPED CLUBS | QUARTER               | EMBER GROWTH NET<br>GOAL | MEMBER GROWTH<br>ACTUAL | DROPPED<br>MEMBERS ACTUAL<br>(including transfers) |
| JULY/AUG/SEPT         | 0                     | 0         | 0             | JULY/AUG/SEPT         | 1                        | 6                       | 2                                                  |
| OCT/NOV/DEC           | 0                     | 0         | 0             | OCT/NOV/DEC           | 1                        | 0                       | 0                                                  |
| JAN/FEB/MAR           | 0                     | 0         | 0             | JAN/FEB/MAR           | 1                        | 0                       | 0                                                  |
| APR/MAY/JUNE          | 1                     | 0         | 0             | APR/MAY/JUNE          | 1                        | 0                       | 0                                                  |
| 1                     | GOALS                 | AND ACTUA | L NEW CLUBS C | UMULATIVE             | • •                      |                         |                                                    |